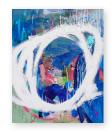

\$6,000

St. Monci
On a Crash Course (2017)
Gouache, acrylic & graphite on rag mattboard and panel
31" x 41" (framed)

\$3,000

Swoon
Sonia (2016)
Block print, paper cuts, and acrylic gouache on paper and wooden door
30" x 82"